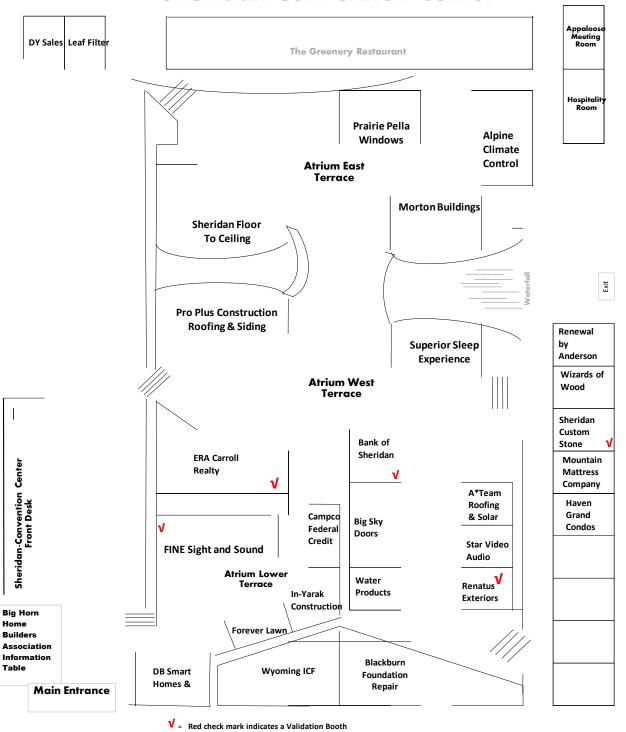

| ons Sugatorio Drive |                                 |
| 9                                             | FIRST FEDI<br>Contrasting 90 T<br>BANK & TRU | ERAL<br>JOST                            | Pella                                 |                                                                                 | esteba.             |                                 |
|                                               |                                              |                                         |                                       |                                                                                 |                     |                                 |

ASSOCIATION

## The Atrium

## **Sheridan-Convention Center**



sponsored in part by: